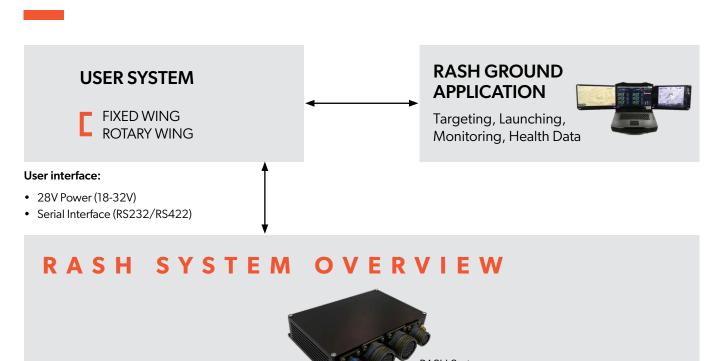

## M O D E R N . C O N F I G U R A B L E . M O D U L A R .

The RASH precision-guided munition is a modern glider system featuring advanced automation and communication technology. This system is modular, low-cost, and highly configurable to fit onto most existing aircraft system. Each control hub supports up to 24 glider kits allowing users maximum flexibility during the retrofit process. The RASH system is ideal for swiftly engaging unexpected small to medium sized threats during patrol missions, accurately eliminating high value threats, and border security.