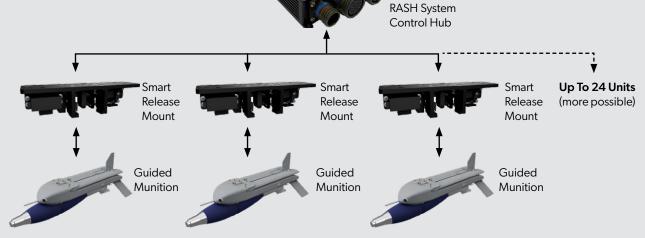

## M O D E R N . C O N F I G U R A B L E . M O D U L A R .

The RASH precision-guided munition is a modern glider system featuring advanced automation and communication technology. This system is modular, low-cost, and highly configurable to fit onto most existing aircraft system. Each control hub supports up to 24 glider kits allowing users maximum flexibility during the retrofit process. The RASH system is ideal for swiftly engaging unexpected small to medium sized threats during patrol missions, accurately eliminating high value threats, and border security.