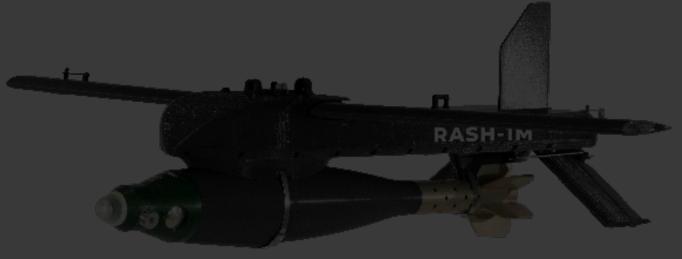

## RASH - 1M

## M O D E R N . C O N F I G U R A B L E . M O D U L A R .

The RASH precision-guided munition is a modern glider system featuring advanced automation and communication technology. This system is modular, low-cost, and highly configurable to fit onto most existing aircraft system. Each control hub supports up to 24 glider kits allowing users maximum flexibility during the retrofit process. The RASH system is ideal for swiftly engaging unexpected small to medium sized threats during patrol missions, accurately eliminating high value threats, and border security.